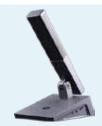

Conference Network Interface

**BGM System** 

4-in 4-out configuration with DSP capabilities including AEC, AGC, NR,

Performances

Distributed System

**DLM-001 Network DSP Microphone** 

AFC, and more. Outputs separate signals for local sound reinforcement, remote meeting signal, noise reduction signal, and direct output of the original sound. Includes a headphone interface for receiving signals from the remote end.