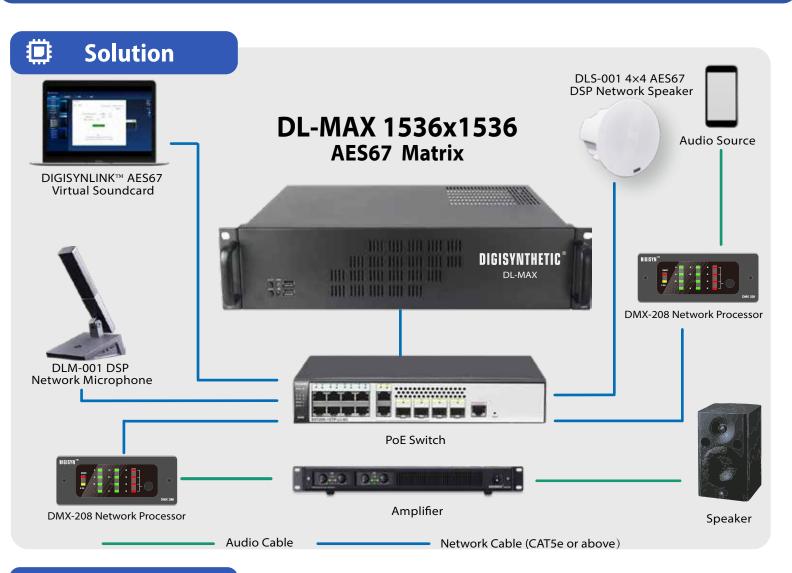

**Amplifier** 

Microphone

Mixer

Supports up to 1536x1536 AES67 channels at 48k/96k/192k, providing routing and mixing capabilities. Equipped with a 2.5G network card.

**Active Speakers** 

DL-MAX **Network Matrix** 

Theme Park Stadium

Cruise Ship

8-ch Network DSP Matrix Processor with 4x4 analog and 4x4 network

ODM option: DSP functions, analog I/O, GPIO, and more.

Campus

Train Station

DMX-208(A) **Network Processor** 

Conference Network Interface

**BGM System** 

4-in 4-out configuration with DSP capabilities including AEC, AGC, NR,

Performances

Distributed System

**DLM-001 Network DSP Microphone** 

AFC, and more. Outputs separate signals for local sound reinforcement, remote meeting signal, noise reduction signal, and direct output of the original sound. Includes a headphone interface for receiving signals from the remote end.

Lecture Hall

Local Meetings

**DLS-001 Network Speaker** 

4-in 4-out, PoE powered,  $30W-60W@4\Omega$ . Supports 802.af/at/bt standards. DSP: EQ, Delay, Limiter, FIR, Automixer\* (Gain sharing/gating), etc.

**Digisyn AES67 Virtual Soundcard** 

64x64 Windows Virtual Soundcard, WDM format. Supports sampling rates of 48kHz and 96kHz. Capable of sending AES67 multicast streams.

Lecture Hall

Dielerkier of Frankliche der Grandstarte der G