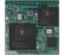

### **AES67 Productline**

DL-04/08/16/32 **AES67 Network Module** 

2 to 32-channel, lossless transmission, ultra-low latency (<1ms). BTB / Mini-PCI connector. TDM, I2S format.

DSP: AEC, NR, FBE, AGC, Automixer\*, Group\*, up to 32-band EQ, FIR, Delay, Compressor, Limiter, Noise Gate, etc.