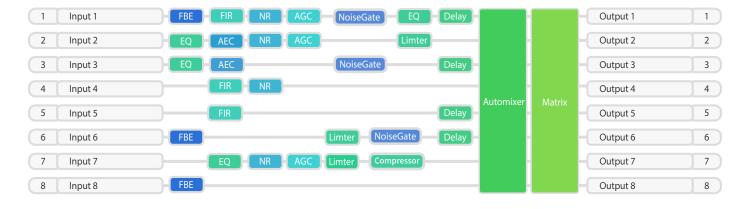

### **AES67 Productline**

DL-04/08/16/32 **AES67 Network Module** 

2 to 32-channel, lossless transmission, ultra-low latency (<1ms). BTB / Mini-PCI connector. TDM, I2S format.

DSP: AEC, NR, FBE, AGC, Automixer\*, Group\*, up to 32-band EQ, FIR, Delay, Compressor, Limiter, Noise Gate, etc.