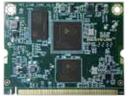

### **AES67 Productline**

DL-04/08/16/32 **AES67 Network Module** 

2 to 32-channel, lossless transmission, ultra-low latency (<1ms). BTB / Mini-PCI connector. TDM, I2S format.

DSP: AEC, NR, FBE, AGC, Automixer\*, Group\*, up to 32-band EQ, FIR, Delay, Compressor, Limiter, Noise Gate, etc.